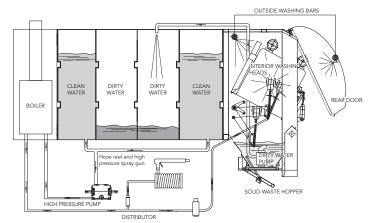

# CONTAINER WASHING EQUIPMENT

REAR LOADING. HOT WATER

The rear-loading container washing equipment in hot water cleans the bins and containers inside and outside by means of rotating heads and fix bar with nozzles that spray water at high pressure. The container washer is compatible with bins ranging from 80 to 390 liters, flat cover containers with capacities from 500 to 1200 liters and 770 to 1300 liters containers.

## **WASHING EQUIPMENT**

|                                  | Hot<br>water |
|----------------------------------|--------------|
| Alternative operating heads      | Standard     |
| 15 meter hose reel and spray gun | Optional     |
| Descaler                         | Optional     |
| Detergent dosage equipment       | Optional     |

# **MATERIALS**

|        | Hot water                                  |  |  |
|--------|--------------------------------------------|--|--|
| Tank   | Carbon Steel<br>Stainless steel (optional) |  |  |
| Hopper | Stainless steel                            |  |  |
| Lifter | Stainless steel                            |  |  |