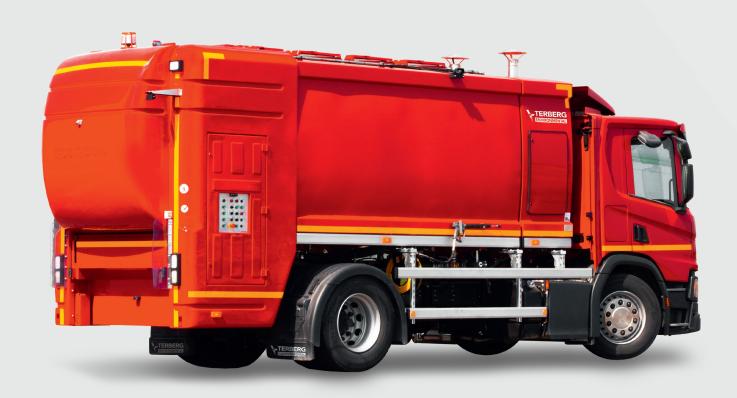

# CONTAINER WASHING EQUIPMENT

REAR LOADING. HOT WATER

The rear-loading container washing equipment in hot water cleans the bins and containers inside and outside by means of rotating heads and fix bar with nozzles that spray water at high pressure. The container washer is compatible with bins ranging from 80 to 390 liters, flat cover containers with capacities from 500 to 1200 liters and 770 to 1300 liters containers.