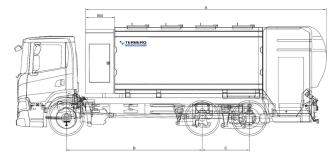

# **VOLUMES AND DIMENSIONS**

| Capacity     | G.M.W. | A     | В             | С     |
|--------------|--------|-------|---------------|-------|
| 5.500 liters | 16     | 5.561 | 3.400 / 3.700 | -     |
| 6.000 liters | 16     | 5.561 | 3.400 / 3.700 | -     |
| 7.000 liters | 18     | 6.374 | 3.900 / 4.200 | -     |
| 8.000 liters | 18     | 6.885 | 3.700 / 4.100 | 1.350 |