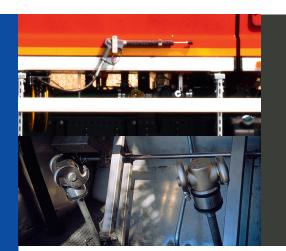

# **PUMP PERFORMANCE**

(50 I /min 150 bares).

#### **DRIVE**

Hydrostatic transmission.