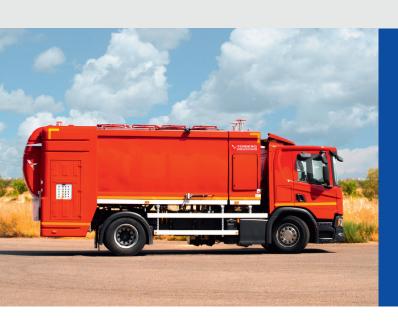

# CONTAINER WASHING EQUIPMENT

REAR LOADING. HOT WATER

The rear-loading container washing equipment in hot water cleans the bins and containers inside and outside by means of rotating heads and fix bar with nozzles that spray water at high pressure. The container washer is compatible with bins ranging from 80 to 390 liters, flat cover containers with capacities from 500 to 1200 liters and 770 to 1300 liters containers.