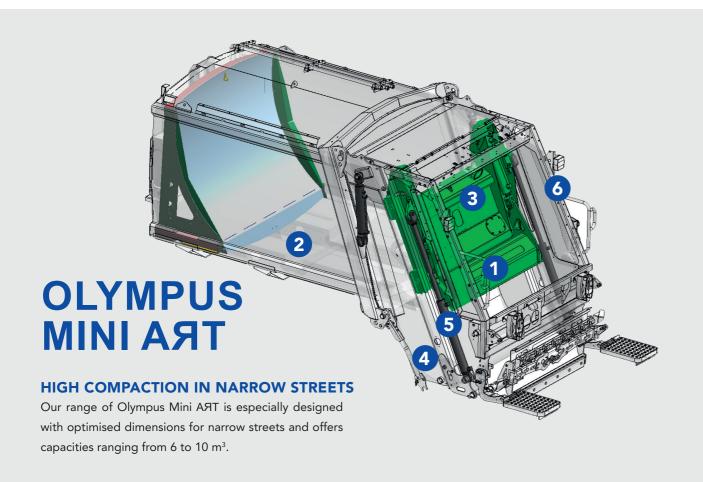

3 Complete tailgate seal

4 Minimum overhang

5 External compaction cylinders

6 Push button panel: and security

Heavy duty packing cylinders mounted outside the hopper, clear of the loading area.

The lifting comb is designed in accordance with EN1501 and special 'bump loops' cushions the bin as it empties to reduce mechanical fatigue.