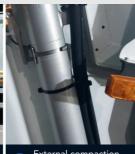

3 Complete tailgate seal

4 Minimum overhang

5 External compaction cylinders

6 Push button panel: and security

Heavy duty packing cylinders mounted outside the hopper, clear of the loading area.

The lifting comb is designed in accordance with EN1501 and special 'bump loops' cushions the bin as it empties to reduce mechanical fatigue.