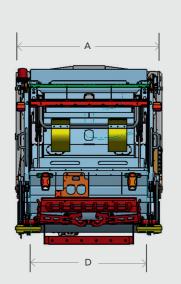

| OLYMPIA                                                                                                                                                                                                                                                                                                                                                                                                                                                                                                                                                                                                                                                                                                                                                                                                                                                                                                                                                                                                                                                                                                                                                                                                                                                                                                                                                                                                                                                                                                                                                                                                                                                                                                                                                                                                                                                                                                                                                                                                                                                                                                                        | Capacity<br>(m³) | Wheel<br>bases<br>(mm) | A<br>Maximum<br>external<br>width<br>(mm) | B<br>Length<br>(mm) | C<br>Height (*)<br>(mm) | Hopper<br>volume<br>(m³) | D<br>Hopper<br>internal<br>width<br>(mm) | GVW     | (up to 390 L)<br>EN840-1 | (up to 1100 L)<br>EN840-2 | (up to 1100 L)<br>EN840-3 |
|--------------------------------------------------------------------------------------------------------------------------------------------------------------------------------------------------------------------------------------------------------------------------------------------------------------------------------------------------------------------------------------------------------------------------------------------------------------------------------------------------------------------------------------------------------------------------------------------------------------------------------------------------------------------------------------------------------------------------------------------------------------------------------------------------------------------------------------------------------------------------------------------------------------------------------------------------------------------------------------------------------------------------------------------------------------------------------------------------------------------------------------------------------------------------------------------------------------------------------------------------------------------------------------------------------------------------------------------------------------------------------------------------------------------------------------------------------------------------------------------------------------------------------------------------------------------------------------------------------------------------------------------------------------------------------------------------------------------------------------------------------------------------------------------------------------------------------------------------------------------------------------------------------------------------------------------------------------------------------------------------------------------------------------------------------------------------------------------------------------------------------|------------------|------------------------|-------------------------------------------|---------------------|-------------------------|--------------------------|------------------------------------------|---------|--------------------------|---------------------------|---------------------------|
| OLYMPUS INIM SUPPLY STATE OF THE STATE OF TH |                  |                        |                                           |                     |                         |                          |                                          |         |                          |                           |                           |
| MINI 6                                                                                                                                                                                                                                                                                                                                                                                                                                                                                                                                                                                                                                                                                                                                                                                                                                                                                                                                                                                                                                                                                                                                                                                                                                                                                                                                                                                                                                                                                                                                                                                                                                                                                                                                                                                                                                                                                                                                                                                                                                                                                                                         | 6                | 2,700-2,900            |                                           | 4,030               |                         |                          |                                          | 7.5-8 T | •                        | •                         | •                         |
| MINI 7                                                                                                                                                                                                                                                                                                                                                                                                                                                                                                                                                                                                                                                                                                                                                                                                                                                                                                                                                                                                                                                                                                                                                                                                                                                                                                                                                                                                                                                                                                                                                                                                                                                                                                                                                                                                                                                                                                                                                                                                                                                                                                                         | 7                | 3,100-3,350            | 2,000                                     | 4,430               | 1,900                   | 1                        | 1,600                                    | 8.5-9 T | •                        | •                         | •                         |
| MINI 8                                                                                                                                                                                                                                                                                                                                                                                                                                                                                                                                                                                                                                                                                                                                                                                                                                                                                                                                                                                                                                                                                                                                                                                                                                                                                                                                                                                                                                                                                                                                                                                                                                                                                                                                                                                                                                                                                                                                                                                                                                                                                                                         | 8                | 3,500-3,800            |                                           | 4,830               |                         |                          |                                          | 10 T    | •                        | •                         | •                         |
| MINI 10                                                                                                                                                                                                                                                                                                                                                                                                                                                                                                                                                                                                                                                                                                                                                                                                                                                                                                                                                                                                                                                                                                                                                                                                                                                                                                                                                                                                                                                                                                                                                                                                                                                                                                                                                                                                                                                                                                                                                                                                                                                                                                                        | 9,6              | 4,100-4,300            |                                           | 5,487               |                         |                          |                                          | 12 T    | •                        | •                         | •                         |

<sup>(\*)</sup> Height from the chassis platform.