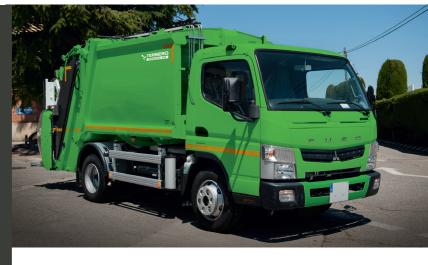

# OLYMPUS MINIAST

HIGH COMPACTION IN NARROW STREETS

Olympus Mini AAT offers efficient rear loading refuse compaction for the collection of domestic and organic waste as well as dry recycled materials. Olympus Mini AЯТ excels in pedestrian, city centre and rural areas where narrow streets and restricted access area demand a vehicle with a high level of manoeuvrability. Compact with an elegant design and proven technology the Olympus Mini AЯТ offers the best quality and reliability for the most demanding waste collection operations.

# **ADVANTAGES OF THE OLYMPUS MINI** AST REFUSE COLLECTION VEHICLE:

Robust design with an overall lightweight construction: high quality and robust materials that at the same time guarantee a maximum payload.

Wide range of capacities: 6, 7, 8 and 10 m<sup>3</sup>. More capacity with the same manoeuvrability.

For use with our **own bin lift** technology developed specially for this range.

One-man operation.

It can be mounted to a **small chassis** (7.5-11t).