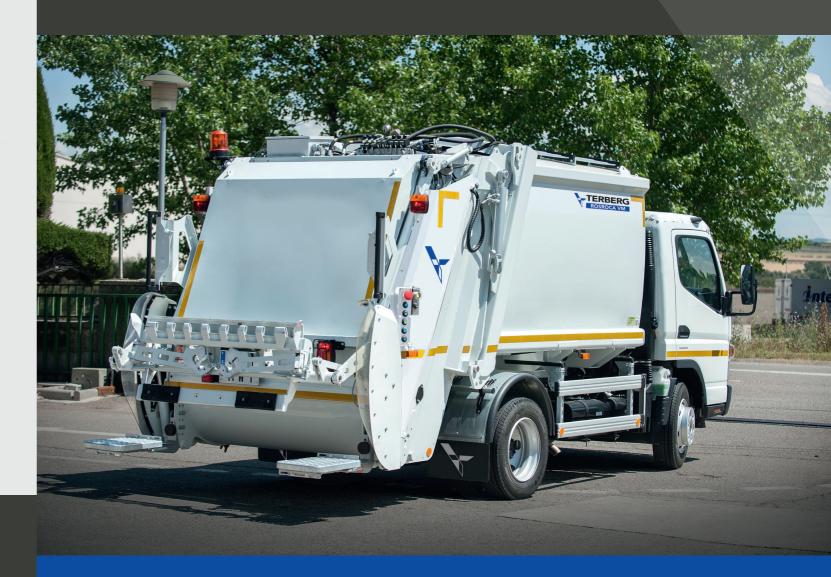

# OLYMPUS MINIAST

HIGH COMPACTION IN NARROW STREETS

Olympus Mini AAT offers efficient rear loading refuse compaction for the collection of domestic and organic waste as well as dry recycled materials. Olympus Mini AЯТ excels in pedestrian, city centre and rural areas where narrow streets and restricted access area demand a vehicle with a high level of manoeuvrability. Compact with an elegant design and proven technology the Olympus Mini AЯТ offers the best quality and reliability for the most demanding waste collection operations.

# **ADVANTAGES OF THE OLYMPUS MINI** AST REFUSE COLLECTION VEHICLE:

Robust design with an overall lightweight construction: high quality and robust materials that at the same time guarantee a maximum payload.