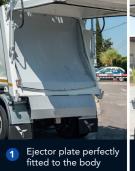

Heavy duty packing cylinders mounted outside the hopper, clear of the loading area.

The lifting comb is designed in accordance with EN1501 and special 'bump loops' cushions the bin as it empties to reduce mechanical fatigue.