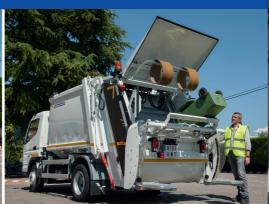

# OLYMPUS MINIAST

HIGH COMPACTION IN NARROW STREETS

Olympus Mini AAT offers efficient rear loading refuse compaction for the collection of domestic and organic waste as well as dry recycled materials. Olympus Mini AЯТ excels in pedestrian, city centre and rural areas where narrow streets and restricted access area demand a vehicle with a high level of manoeuvrability. Compact with an elegant design and proven technology the Olympus Mini AЯТ offers the best quality and reliability for the most demanding waste collection operations.

Heavy duty packing cylinders mounted outside the hopper, clear of the loading area.

The lifting comb is designed in accordance with EN1501 and special 'bump loops' cushions the bin as it empties to reduce mechanical fatigue.

#### MULTI-PURPOSE MINI AST BIN LIFT SYSTEM

Our multi purpose bin lift, suitable a wide range of bins and containers is specially designed for domestic waste collections with manual operation by push button controls. Lifting is carried out by our special bin comb and/or optional DIN arms.