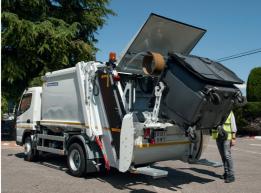

# OLYMPUS MINIAST

HIGH COMPACTION IN NARROW STREETS

Olympus Mini AAT offers efficient rear loading refuse compaction for the collection of domestic and organic waste as well as dry recycled materials. Olympus Mini AЯТ excels in pedestrian, city centre and rural areas where narrow streets and restricted access area demand a vehicle with a high level of manoeuvrability. Compact with an elegant design and proven technology the Olympus Mini AЯТ offers the best quality and reliability for the most demanding waste collection operations.

Heavy duty packing cylinders mounted outside the hopper, clear of the loading area.

The lifting comb is designed in accordance with EN1501 and special 'bump loops' cushions the bin as it empties to reduce mechanical fatigue.

#### MULTI-PURPOSE MINI AST BIN LIFT SYSTEM

Our multi purpose bin lift, suitable a wide range of bins and containers is specially designed for domestic waste collections with manual operation by push button controls. Lifting is carried out by our special bin comb and/or optional DIN arms.