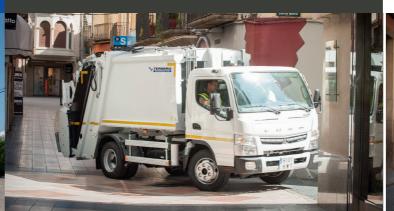

# OLYMPUS MINIAST

HIGH COMPACTION IN NARROW STREETS

Olympus Mini AAT offers efficient rear loading refuse compaction for the collection of domestic and organic waste as well as dry recycled materials. Olympus Mini AЯТ excels in pedestrian, city centre and rural areas where narrow streets and restricted access area demand a vehicle with a high level of manoeuvrability. Compact with an elegant design and proven technology the Olympus Mini AЯТ offers the best quality and reliability for the most demanding waste collection operations.

Wide range of capacities: 6, 7, 8 and 10 m<sup>3</sup>. More capacity with the same manoeuvrability.

For use with our **own bin lift** technology developed specially for this range.

One-man operation.

It can be mounted to a **small chassis** (7.5-11t).