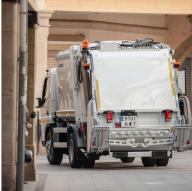

# OLYMPUS MINIAST

HIGH COMPACTION IN NARROW STREETS

Olympus Mini AAT offers efficient rear loading refuse compaction for the collection of domestic and organic waste as well as dry recycled materials. Olympus Mini AЯТ excels in pedestrian, city centre and rural areas where narrow streets and restricted access area demand a vehicle with a high level of manoeuvrability. Compact with an elegant design and proven technology the Olympus Mini AЯТ offers the best quality and reliability for the most demanding waste collection operations.

# **ADVANTAGES OF THE OLYMPUS MINI** AST REFUSE COLLECTION VEHICLE:

Robust design with an overall lightweight construction: high quality and robust materials that at the same time guarantee a maximum payload.

Wide range of capacities: 6, 7, 8 and 10 m<sup>3</sup>. More capacity with the same manoeuvrability.

For use with our **own bin lift** technology developed specially for this range.

One-man operation.

It can be mounted to a **small chassis** (7.5-11t).