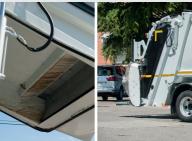

3 Complete tailgate seal

4 Minimum overhang

5 External compaction cylinders

6 Push button panel: and security

Heavy duty packing cylinders mounted outside the hopper, clear of the loading area.

The lifting comb is designed in accordance with EN1501 and special 'bump loops' cushions the bin as it empties to reduce mechanical fatigue.