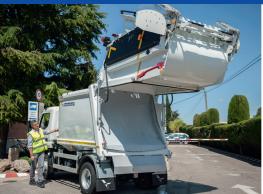

#### MULTI-PURPOSE MINI AST BIN LIFT SYSTEM

Our multi purpose bin lift, suitable a wide range of bins and containers is specially designed for domestic waste collections with manual operation by push button controls. Lifting is carried out by our special bin comb and/or optional DIN arms.

Heavy duty packing cylinders mounted outside the hopper, clear of the loading area.

The lifting comb is designed in accordance with EN1501 and special 'bump loops' cushions the bin as it empties to reduce mechanical fatigue.