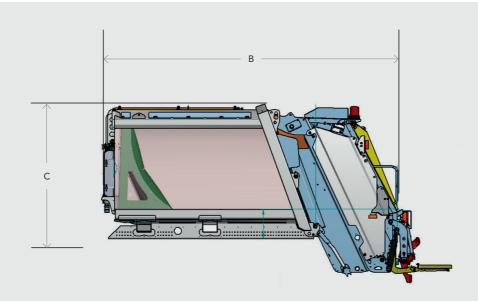

| OLYMPIA                                                                                                                                                                                                                                                                                                                                                                                                                                                                                                                                                                                                                                                                                                                                                                                                                                                                                                                                                                                                                                                                                                                                                                                                                                                                                                                                                                                                                                                                                                                                                                                                                                                                                                                                                                                                                                                                                                                                                                                                                                                                                                                        | Capacity<br>(m³) | Wheel<br>bases<br>(mm) | A<br>Maximum<br>external<br>width<br>(mm) | B<br>Length<br>(mm) | C<br>Height (*)<br>(mm) | Hopper<br>volume<br>(m³) | D<br>Hopper<br>internal<br>width<br>(mm) | GVW     | (up to 390 L)<br>EN840-1 | (up to 1100 L)<br>EN840-2 | (up to 1100 L)<br>EN840-3 |
|--------------------------------------------------------------------------------------------------------------------------------------------------------------------------------------------------------------------------------------------------------------------------------------------------------------------------------------------------------------------------------------------------------------------------------------------------------------------------------------------------------------------------------------------------------------------------------------------------------------------------------------------------------------------------------------------------------------------------------------------------------------------------------------------------------------------------------------------------------------------------------------------------------------------------------------------------------------------------------------------------------------------------------------------------------------------------------------------------------------------------------------------------------------------------------------------------------------------------------------------------------------------------------------------------------------------------------------------------------------------------------------------------------------------------------------------------------------------------------------------------------------------------------------------------------------------------------------------------------------------------------------------------------------------------------------------------------------------------------------------------------------------------------------------------------------------------------------------------------------------------------------------------------------------------------------------------------------------------------------------------------------------------------------------------------------------------------------------------------------------------------|------------------|------------------------|-------------------------------------------|---------------------|-------------------------|--------------------------|------------------------------------------|---------|--------------------------|---------------------------|---------------------------|
| OLYMPUS INIM SUPPLY STATE OF THE STATE OF TH |                  |                        |                                           |                     |                         |                          |                                          |         |                          |                           |                           |
| MINI 6                                                                                                                                                                                                                                                                                                                                                                                                                                                                                                                                                                                                                                                                                                                                                                                                                                                                                                                                                                                                                                                                                                                                                                                                                                                                                                                                                                                                                                                                                                                                                                                                                                                                                                                                                                                                                                                                                                                                                                                                                                                                                                                         | 6                | 2,700-2,900            |                                           | 4,030               |                         |                          |                                          | 7.5-8 T | •                        | •                         | •                         |
| MINI 7                                                                                                                                                                                                                                                                                                                                                                                                                                                                                                                                                                                                                                                                                                                                                                                                                                                                                                                                                                                                                                                                                                                                                                                                                                                                                                                                                                                                                                                                                                                                                                                                                                                                                                                                                                                                                                                                                                                                                                                                                                                                                                                         | 7                | 3,100-3,350            | 2,000                                     | 4,430               | 1,900                   | 1                        | 1,600                                    | 8.5-9 T | •                        | •                         | •                         |
| MINI 8                                                                                                                                                                                                                                                                                                                                                                                                                                                                                                                                                                                                                                                                                                                                                                                                                                                                                                                                                                                                                                                                                                                                                                                                                                                                                                                                                                                                                                                                                                                                                                                                                                                                                                                                                                                                                                                                                                                                                                                                                                                                                                                         | 8                | 3,500-3,800            |                                           | 4,830               |                         |                          |                                          | 10 T    | •                        | •                         | •                         |
| MINI 10                                                                                                                                                                                                                                                                                                                                                                                                                                                                                                                                                                                                                                                                                                                                                                                                                                                                                                                                                                                                                                                                                                                                                                                                                                                                                                                                                                                                                                                                                                                                                                                                                                                                                                                                                                                                                                                                                                                                                                                                                                                                                                                        | 9,6              | 4,100-4,300            |                                           | 5,487               |                         |                          |                                          | 12 T    | •                        | •                         | •                         |

<sup>(\*)</sup> Height from the chassis platform.